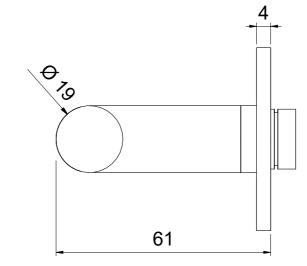

Description

Stainless Steel 316 Lever Handle on Rose

KF-8106B/2112 | Modus™ Return to Door Architectural Dual Texture Unsprung Solid | Grade 316 Stainless Steel

Item

01 3D View

O2 Side View

**Finish Options** 