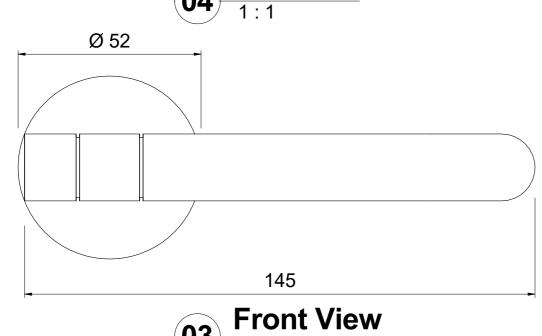

Description

Stainless Steel 316 Lever Handle on Rose

KF-8106B/2112 | Modus™ Return to Door Architectural Dual Texture Unsprung Solid | Grade 316 Stainless Steel

Item

01 3D View

O2 Side View

**Finish Options** 