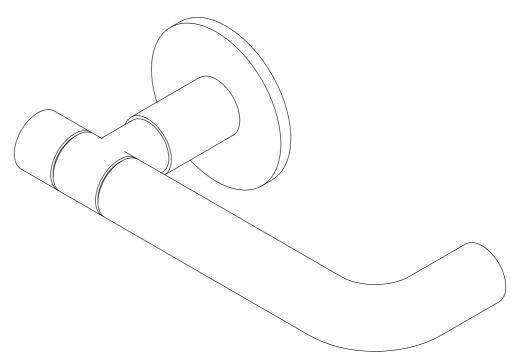

Description

Stainless Steel 316 Lever Handle on Rose

KF-8106B/2112 | Modus™ Return to Door Architectural Dual Texture Unsprung Solid | Grade 316 Stainless Steel

Item

01 3D View

O2 Side View

**Finish Options** 