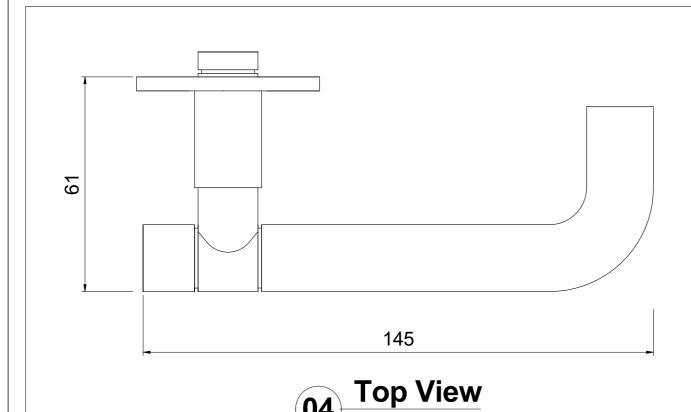

Description

Stainless Steel 316 Lever Handle on Rose

KF-8106B/2112 | Modus™ Return to Door Architectural Dual Texture Unsprung Solid | Grade 316 Stainless Steel

Item

01 3D View

O2 Side View

**Finish Options** 